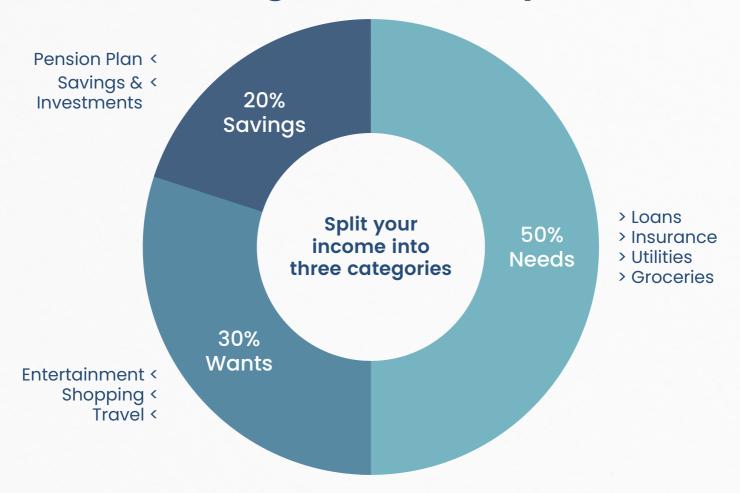

## Savings Made Simple

## Plan out your monthly expenses below

| Needs | Wants | Savings                                                                                    |
|-------|-------|--------------------------------------------------------------------------------------------|
|       |       |                                                                                            |
|       |       |                                                                                            |
|       |       |                                                                                            |
|       |       | Min. €40 - Max. €250<br>per month for pensions<br>so you can benefit from<br>a tax credit. |